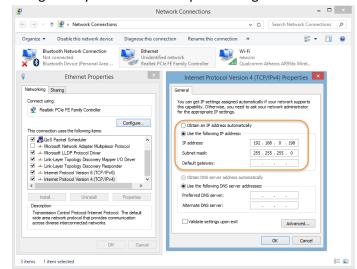

## **Install WinNBI**

- Install WinNBI from your included flash drive
  - Software C07-4-3-1 SetupPC

- Connect your computer to the control via Ethernet
- Configure Network Settings
  - o Control
    - Start Settings Network and Dialup Connections
    - View the properties of PCI-RTCENIC1
  - Computer
    - Navigate to your network adapter settings

## Factory: 510 E. 40th Street Holland, MI 49423

- Note: Both Machines should be in the same IP group and have identical subnetmasks
- BootContol
  - You should see an icon for BootControl on your desktop
  - Modify the properties to run as administrator