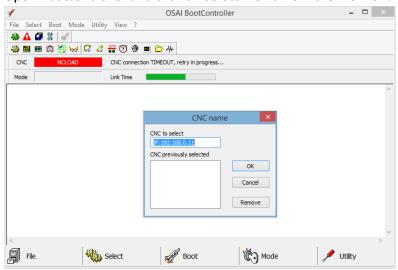

Open Bootcontroller and click on Select – CNC from the file menu

- Enter the IP address of the control
  - Note: must be preceded by "IP."
- Your computer should now connect automatically to the control