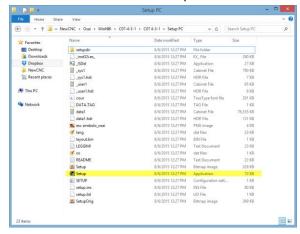

## **Install WinNBI**

- Install WinNBI from your included flash drive
  - Software C07-4-3-1 SetupPC

- Connect your computer to the control via Ethernet
- Configure Network Settings
  - o Control
    - Start Settings Network and Dialup Connections
    - View the properties of PCI-RTCENIC1
  - Computer
    - Navigate to your network adapter settings