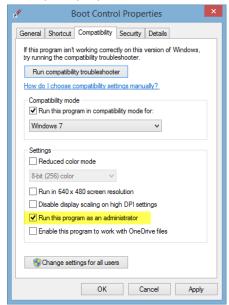

## Factory: 510 E. 40th Street Holland, MI 49423

- Note: Both Machines should be in the same IP group and have identical subnetmasks
- BootContol
  - You should see an icon for BootControl on your desktop
  - Modify the properties to run as administrator